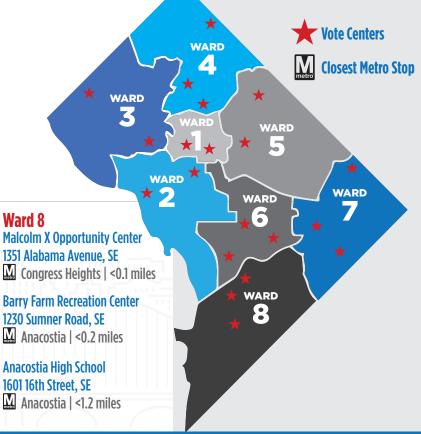

## Ward 1

**Columbia Heights Community Center** 1480 Girard Street, NW M Columbia Heights | <0.3 miles

Prince Hall Center for the Performing Arts (Masonic Temple) 1000 U Street, NW

M U Street/African American Civil War Memorial/Cardozo | <0.0 miles

## Ward 4

Ida B. Wells Middle School 405 Sheridan Street, NW Takoma | <0.5 miles

**Emery Heights Community Center** 5801 Georgia Avenue, NW

M Georgia Avenue-Petworth | <1.5 miles

**Raymond Recreation Center** 3725 10th Street. NW

☐ Georgia Avenue-Petworth | <0.2 miles

## Ward 2

One Judiciary Square – Old City Council Chambers Murch Elementary School 441 4th Street. NW

M Judiciary Square | <0.1 miles

**Hardy Middle School** 1819 35th Street, NW

M Foggy Bottom/GWU | <2.5 miles

## Ward 3

4810 36th Street. NW

M Tenlevtown-AU | <0.4 miles

**Oyster Adams Bilingual School** 2801 Calvert Street, NW

Woodlev Park-Zoo/ Adams Morgan | <0.1 miles **Vote Centers for the Primary Election will** be open from May 22 through Election Day, June 2. They will be closed on May 25, **Memorial Day.** 

## Ward 5

**Turkey Thicket Recreation Center** 1100 Michigan Avenue. NE

**McKinley Technology High School** 151 T Street, NE

M Brookland/CUA | <0.4 miles

Rhode Island Avenue | <1.0 miles

# Ward 6

**King Greenleaf Recreation Center** 201 N Street, SW

Waterfront | < 0.4 miles

**Sherwood Recreation Center** 640 10th Street. NE

**M** Union Station | <1.1 miles

**Kennedy Recreation Center** 1401 7th Street, NW

Mt. Vernon Square | <0.2 miles

## Ward 7

**Deanwood Recreation Center** 1350 49th Street. NE

M Deanwood Metro | <0.1 miles

**Benning Stoddert Community Center** 100 Stoddert Place. SE

M Benning Road | <0.3 miles

Hillcrest Recreation Center 3100 Denver Street, SE

Maylor Road | <0.7 miles

## Ward 8

1351 Alabama Avenue, SE

M Congress Heights | <0.1 miles

1230 Sumner Road, SE

**Anacostia High School** 